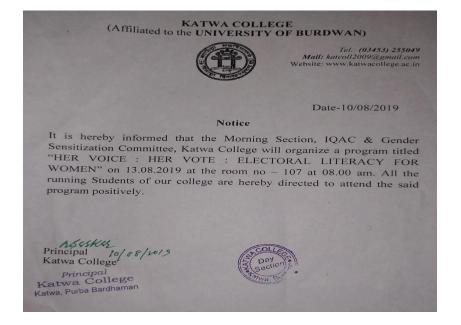

Topic: HER VOICE: HER VOTE: ELECTROL LITERACY OF WOMEN Organised by: IQAC & Gender Sensitization Committee, Katwa College Date: 13.08.2019 Time: 8AM Venue: Room No. 107 Speaker: SAIKAT MALLICK (SACT, Dept. of Political Science, Katwa College) No. of Participants: 72

A one day special lecture was organized by the Morning section, IQAC and Gender Sensitization Committee on dated 13/08/2019. Mr. Saikat Mallick was the resource person of the lecture. As many as 72 student's attendant the lecture. Entitled "An interactive lecture session on HER VOICE: HER VOTE: ELECTROL LITERACY OF WOMEN. The seminar ended with applause. It was a grand success.

OBJECT OF THE ACTIVITES: To give women proper understanding about elections and voting.

OUTCOME: 1. Students are concern about voting system.

- 2. Give a statistical data illustrating voter turnout among women compared to men.
- 3. Emphasis on women literacy.
- 4. Empowerment of women in political participation and decision making processes.