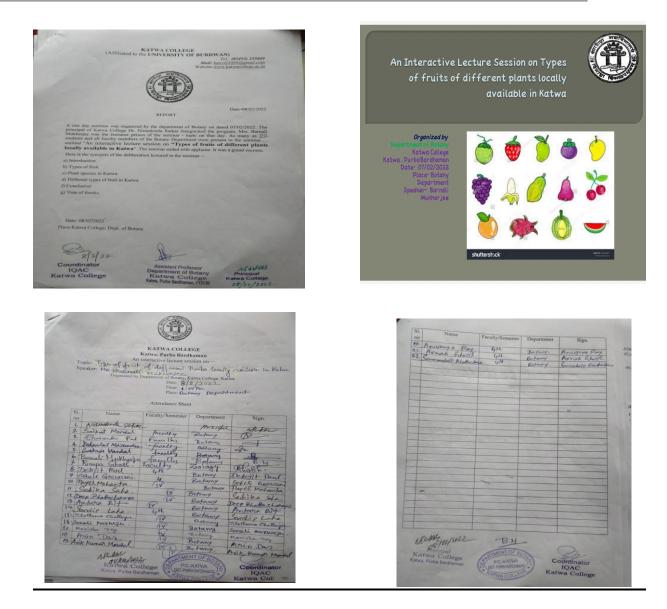

Topic: Plant growth promoting and antagonistic activity of rhizospheric bacteria Organised by: Department of Botany, Katwa College Date: 25.08.2019 Time: 12 Noon Venue: Botany Department Speaker: Subhasis Mandal No. of Participants: 19

An Interactive Lecture Session on Plant growth promoting and antagonistic activity of rhizospheric bacteria

> Organized by Department of Botany Katwa College Katwa , PurbaBardhaman Date: 25/08/2019

Signature of the IQAC Coordinator Coordinator IQAC Katwa College