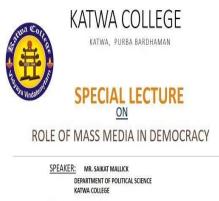

Topic: HER VOICE: HER VOTE: ELECTROL LITERACY OF WOMEN Organised by: IQAC & Gender Sensitization Committee, Katwa College Date: 13.08.2019 Time: 8AM Venue: Room No. 107 Speaker: SAIKAT MALLICK (SACT, Dept. of Political Science, Katwa College) No. of Participants: 72

A one day special lecture was organized by the Morning section, IQAC and Gender Sensitization Committee on dated 13/08/2019. Mr. Saikat Mallick was the resource person of the lecture. As many as 72 student's attendant the lecture. Entitled "An interactive lecture session on HER VOICE: HER VOTE: ELECTROL LITERACY OF WOMEN. The seminar ended with applause. It was a grand success.