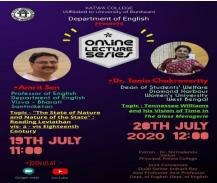

:713130,India. Mobile: +918101078393 ॥विद्यया विन्दतेऽमृतम्॥

#### Webinar:

Topic: "Tennessee Williams and his Vision of Time in The Glass Menagerie"

Organised by: Department of English, Katwa College

Date: 20.07.2020

**Time:** 12 PM

Venue: online platform used was Google Meet

https://www.youtube.com/live/TINkvG3PHxo?si=xxk3Nd1t1iOuvxni https://www.youtube.com/live/SgdcTE5YUP0?si=iHhssnXEHADGY9XX

#### Speaker:

Dr. Tania Chakravertty, Dean of Students' Welfare, Diamond Harbour Women's University.

Signature of the IQAC Coordinator Coordinator IQAC Katwa College

NSCHARK

Signature of the Principal



(Affiliated to the University of Burdwan)

Principal's Office,

P.O.:Katwa, Dist.: PurbaBardhaman, WestBengal, PIN:713130, India.

Mobile: +918101078393

**॥**विद्यया विन्दतेऽमृतम्॥





Signature of the IQAC Coordinator

IQAC Katwa College

NSCHARK

Signature of the Principal



(Affiliatedto theUniversityofBurdwan) Principal's Office, P.O.:Katwa,Dist.:PurbaBardhaman,WestBengal,PIN:713130,India. Mobile: +918101078393 ॥विद्यया विन्दतेऽमृतम्॥

#### **Report:**

The lecture was streamed live on YouTube. Students of all the three years of the Department of English participated and interacted in the Webinar.

The second lecture in the special lecture series was on "Tennessee Williams and his Vision of Time in The Glass Menagerie" for the Undergraduate students of the Department of English. The resource person was Dr. Tania Chakravertty, Dean ofStudents' Welfare, Diamond Harbour Women's University. Dr. Chakravertty worked as an Associate Professor in an Undergraduate College