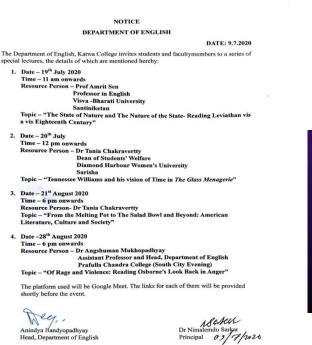

IN:713130,India. Mobile: +918101078393 ॥विद्यया विन्दतेऽमृतम्॥

#### Webinar:

Topic: "Tennessee Williams and his Vision of Time in The Glass Menagerie"

Organised by: Department of English, Katwa College

Date: 20.07.2020

**Time:** 12 PM

Venue: online platform used was Google Meet

https://www.youtube.com/live/TINkvG3PHxo?si=xxk3Nd1t1iOuvxni https://www.youtube.com/live/SgdcTE5YUP0?si=iHhssnXEHADGY9XX

#### Speaker:

Dr. Tania Chakravertty, Dean of Students' Welfare, Diamond Harbour Women's University.

Signature of the IQAC Coordinator Coordinator IQAC Katwa College

NSCHARK

Signature of the Principal



(Affiliated to the University of Burdwan)

Principal's Office,

P.O.:Katwa, Dist.: PurbaBardhaman, WestBengal, PIN:713130, India.

Mobile: +918101078393

**॥**विद्यया विन्दतेऽमृतम्॥





Signature of the IQAC Coordinator

IQAC Katwa College

NSCHARK

Signature of the Principal



(Affiliatedto theUniversityofBurdwan) Principal's Office, P.O.:Katwa,Dist.:PurbaBardhaman,WestBengal,PIN:713130,India. Mobile: +918101078393 ॥विद्यया विन्दतेऽमृतम्॥

#### **Report:**

The lecture was streamed live on YouTube. Students of all the three years of the Department of English participated and interacted in the Webinar.

The second lecture in the special lecture series was on "Tennessee Williams and his Vision of Time in The Glass Menagerie" for the Undergraduate students of the Department of English. The resource person was Dr. Tania Chakravertty, Dean ofStudents' Welfare, Diamond Harbour Women's University. Dr. Chakravertty worked as an Associate Professor in an Undergraduate Colleg