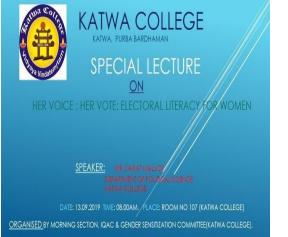

Topic: HER VOICE: HER VOTE: ELECTROL LITERACY OF WOMEN Organised by: IQAC & Gender Sensitization Committee, Katwa College Date: 13.08.2019 Time: 8AM Venue: Room No. 107 Speaker: SAIKAT MALLICK (SACT, Dept. of Political Science, Katwa College) No. of Participants: 72

A one day special lecture was organized by the Morning section, IQAC and Gender Sensitization Committee on dated 13/08/2019. Mr. Saikat Mallick was the resource person of the lecture. As many as 72 student's attendant the lecture. Entitled "An interactive lecture session on HER VOICE: HER VOTE: ELECTROL LITERACY OF WOMEN. The seminar ended with applause. It was a grand success.