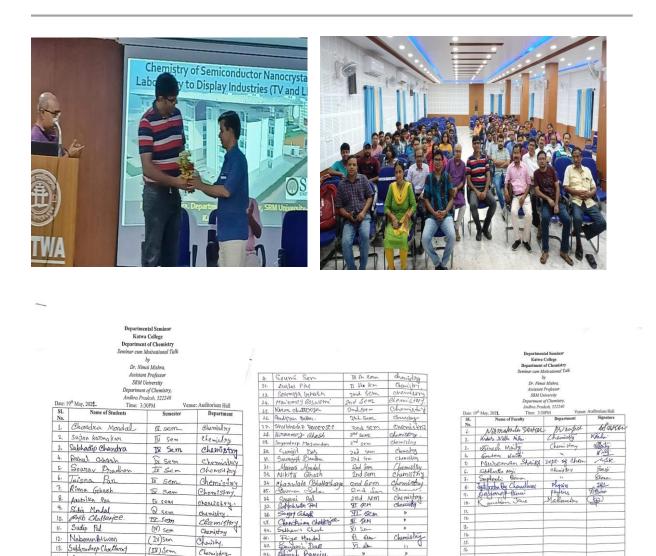

is Perspective, we summarize the various approaches for eliminating the amines to make high-quality, photostable, and amine-free CsPbX3 PNCs. In addition, we look over the prospects of these PNCs regarding stability in different environmental conditions, photoluminescence properties, and optoelectronic device performance. This perspective will give a broad overview of amine-free PNCs starting from their synthesis, challenges, and optoelectronic properties to their future prospects

Signature of the IOAC Coordinator Coordinator IQAC Katwa College

Signature of the Principal

NSCHARK

Principal Katwa College



(Affiliatedto theUniversityofBurdwan) Principal's Office, P.O.:Katwa, Dist.: PurbaBardhaman, WestBengal, PIN:713130, India. Mobile: +918101078393 <mark>॥</mark>विद्ययाविन्दतेऽमृतम्॥



Topic: Angiosperm Diversity of the Gangetic belt from Katwa to Dainhat, Katwa, Purba Burdwan

2nd S

VI Sem

y

4

10

T I sen

42 Sayani Jac 3. Alicup Renzin 46 Santa Marela 15. Saytik Dutto 44. Noyam Defea 26

and sem

Chemistry Chemistry

Chemistry

11

10

4

Signature of the IQAC Coordinator Coordinator IQAC Katwa College

8. Antoika Par 9. Sibir Mondal

10. Rajib Chatlet 11. Sudip Pal

12. Naborun Biswar

14. Anpita Dutta 15. Basmita Kones

13. Sussili Roy 16. Ankita Roy 17. Sayani Saha 18. Priyanka Ghoch

20. Habiba Anjum

19.

13. Subbrodeep Chattara

Soewik Nemdem

TV Sem

TV SOM

(N) Sem (IV) Sem

(IV) Sem

(IV) Sem

2hd sem

2hd sem

and sem

2nd sem

2nd sem

and sem

Chemistry.

chemistry.

Chemistery. Chemistory

chemistry

Charisty.

Chemistry

Chemistry Mathematics.

math