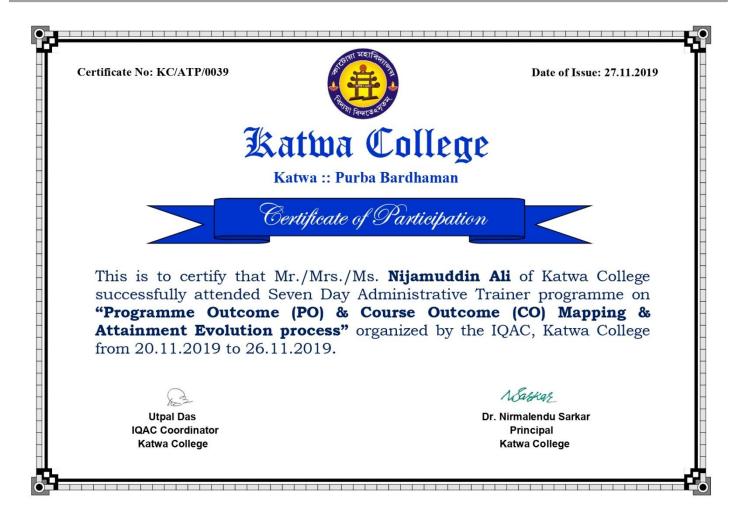

NSCHARK

Signature of the Principal

(Affiliatedto theUniversityofBurdwan) Principal's Office, P.O.:Katwa,Dist.:PurbaBardhaman,WestBengal,PIN:713130,India. Mobile: +918101078393 ॥विद्यया विन्दतेऽमृतम्॥

Administrative Trainer Programme on Programme Outcome (PO) & Course Outcome (CO) Mapping and Attainment Evolution Process

> Organised by: IQAC Katwa College Date: 20.11.2019-26.11.2019 Time: 12Noon Venue: College Auditorium

Signature of the IQAC Coordinator Coordinator IQAC Katwa College

NSSMER

Signature of the Principal

(Affiliatedto theUniversityofBurdwan) Principal's Office, P.O.:Katwa,Dist.:PurbaBardhaman,WestBengal,PIN:713130,India. Mobile: +918101078393 ॥विद्यया विन्दतेऽमृतम्॥

Name of Pogramme: Administrative Trainer Programme on ProgrammeOutcome (PO) & Course Outcome (CO) Mapping and Attainment Evolution Process.
Topic: Outcome in Higher Education
Organised by: IQAC Katwa College
Date: 20.11.2019
Time: 12Noon
Venue: College Auditorium
Speaker: Dr. Khagendra Nath Chatterjee, Associate Professor & HOD, Department of Education
University of Burdwan
No. of Participants: 89