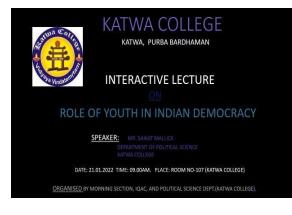

Topic: HER VOICE: HER VOTE: ELECTROL LITERACY OF WOMEN Organised by: IQAC & Gender Sensitization Committee, Katwa College Date: 13.08.2019 Time: 8AM Venue: Room No. 107 Speaker: SAIKAT MALLICK (SACT, Dept. of Political Science, Katwa College) No. of Participants: 72

A one day special lecture was organized by the Morning section, IQAC and Gender Sensitization Committee on dated 13/08/2019. Mr. Saikat Mallick was the resource person of the lecture. As many as 72 student's attendant the lecture. Entitled "An interactive lecture session on HER VOICE: HER VOTE: ELECTROL LITERACY OF WOMEN. The seminar ended with applause. It was a grand success.

OBJECT OF THE ACTIVITES: To give women proper understanding about elections and voting.

OUTCOME: 1. Students are concern about voting system.

- 2. Give a statistical data illustrating voter turnout among women compared to men.
- 3. Emphasis on women literacy.
- 4. Empowerment of women in political participation and decision making processes.