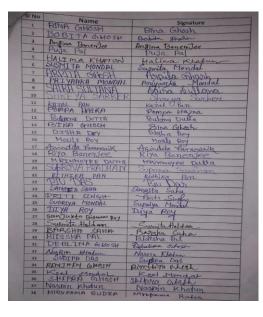

Topic: HER VOICE: HER VOTE: ELECTROL LITERACY OF WOMEN Organised by: IQAC & Gender Sensitization Committee, Katwa College Date: 13.08.2019 Time: 8AM Venue: Room No. 107 Speaker: SAIKAT MALLICK (SACT, Dept. of Political Science, Katwa College) No. of Participants: 72

A one day special lecture was organized by the Morning section, IQAC and Gender Sensitization Committee on dated 13/08/2019. Mr. Saikat Mallick was the resource person of the lecture. As many as 72 student's attendant the lecture. Entitled "An interactive lecture session on HER VOICE: HER VOTE: ELECTROL LITERACY OF WOMEN. The seminar ended with applause. It was a grand success.