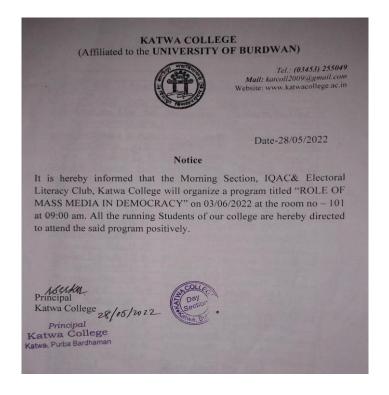

Topic: HER VOICE: HER VOTE: ELECTROL LITERACY OF WOMEN Organised by: IQAC & Gender Sensitization Committee, Katwa College Date: 13.08.2019 Time: 8AM Venue: Room No. 107 Speaker: SAIKAT MALLICK (SACT, Dept. of Political Science, Katwa College) No. of Participants: 72

A one day special lecture was organized by the Morning section, IQAC and Gender Sensitization Committee on dated 13/08/2019. Mr. Saikat Mallick was the resource person of the lecture. As many as 72 student's attendant the lecture. Entitled "An interactive lecture session on HER VOICE: HER VOTE: ELECTROL LITERACY OF WOMEN. The seminar ended with applause. It was a grand success.