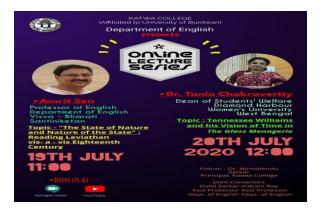

,Dist.:PurbaBardhaman,WestBengal,PIN:713130,India. Mobile: +918101078393 ॥विद्यया विन्दतेऽमृतम्॥

#### **Report:**

The first special lecture on " The State of Nature and the Nature of the State": Reading Leviathan vis-a-vis Eighteenth Century for the undergraduate students of the Department of English, Katwa College was held on 19 th July 2020 from 11 a.m. onwards. The Resource person was Prof Amrit Sen from the Department of English, Viswa Bharati University.

Some Eighteenth-century texts have been prescribed as part of the UG CBCS syllabus. Keeping this in mind a critical orientation to the ideological exposure of the times was a necessity.

The platform used was Google Meet and the lecture was streamed live on YouTube. Students of all the three semesters participated and interacted.



Signature of the IQAC Coordinator Coordinator IQAC Katwa College

NSCHARD.

Signature of the Principal



(Affiliatedto theUniversityofBurdwan) Principal's Office, P.O.:Katwa,Dist.:PurbaBardhaman,WestBengal,PIN:713130,India. Mobile: +918101078393 ॥विद्यया विन्दतेऽमृतम्॥

#### Webinar:

Topic: "Tennessee Williams and his Vision of Time in The Glass Menagerie"

Organised by: Department of English, Katwa College

Date: 20.07.2020

**Time:** 12 PM

Venue: online platform used was Google Meet

https://www.youtube.com/live/TINkvG3PHxo?si=xxk3Nd1t1iOuvxni https://www.youtube.com/live/SgdcTE5YUP0?si=iHhssnXEHADGY9XX

#### Speaker:

Dr. Tania Chakravertty, Dean of Students' Welfare, Diamond Harbour Women's University.

Signature of the IQAC Coordinator Coordinator IQAC Katwa College

NSCHARK

Sig