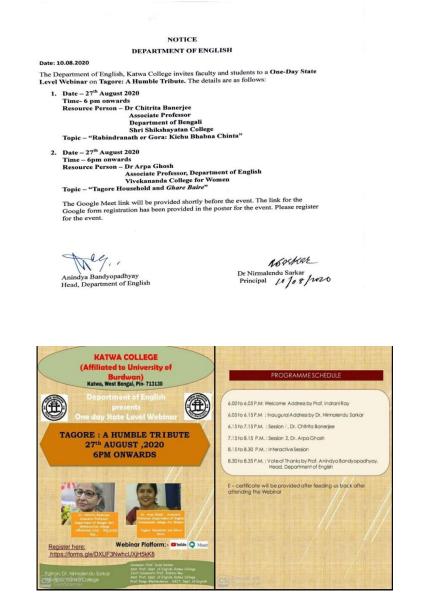

या विन्दतेऽमृतम्॥

#### One day State Level Webinar:

**Topic:** Tagore: A HumbleTribute

Organised by: Department of English, Katwa College

Date: 27.08.2020

Time: 6 pm onwards

Venue: online

The YouTube link where the recorded event can be accessed: https://www.youtube.com/live/dr0bSiZ7dwI?si=fQbFtbg6A585soE2

 Speaker: Dr. Arpa Ghosh, Associate Professor, Department of English, Vivekananda College for Women.
 Dr. Chitrita Banerjee, Associate Professor, Department of Bengali, Sri Shikshayatan College.

Signature of the IQAC Coordinator Coordinator IQAC Katwa College

NSCHARK

Signature of the Principal



(Affiliatedto theUniversityofBurdwan)

Principal's Office,

P.O.:Katwa, Dist.: PurbaBardhaman, WestBengal, PIN:713130, India.

Mobile: +918101078393

### **॥**विद्यया विन्दतेऽमृतम्॥



Signature of the IQAC Coordinator Coordinator IQAC Katwa College

NSCHARK

Signature of the Principal



(Affiliatedto theUniversityofBurdwan) Principal's Office, P.O.:Katwa, Dist.: PurbaBardhaman, WestBengal, PIN: 713130, India. Mobile: +918101078393 <mark>॥</mark>विद्यया विन्दतेऽमृतम्<mark>॥</mark>

#### **Report:**

The Department organised a One Day State Level Webinar titled **Tagore: A Humble Tribute**. The Webinar was held on 27<sup>th</sup> August 2020 from 6 pm onwards.

The resource persons were

- a. Dr. Arpa Ghosh, Associate Professor, Department of English, Vivekananda College for Women. She gave a presentation on "Tagore Household and *GhareBaire*". She elaborated on how the novel can be read based on the nexus between the individual vis a vis the nation and the blurred bor