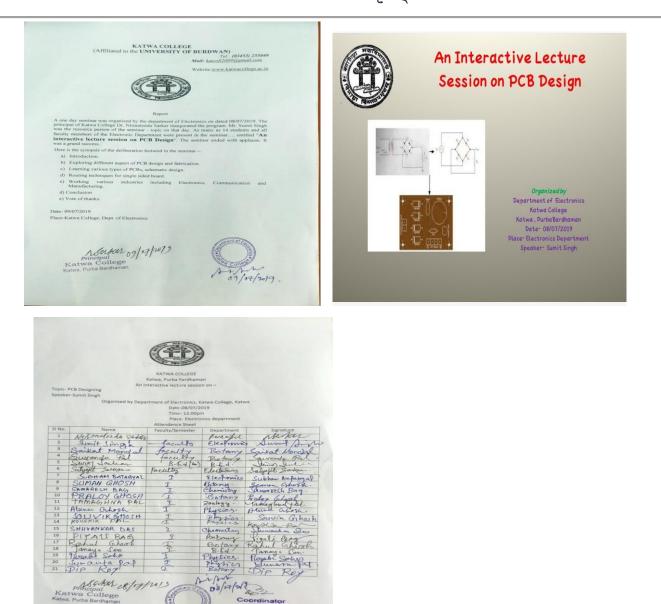

#### An interactive lecture session

Topic: Making of PCB Design Organised by: Department of Electronics, Katwa College Date: 08.07.2019 Time: 12Noon Venue: Electronics Department Speaker: Mr. Sumit Singh (SACT, Department of Electronics ) No. of Participants: 21