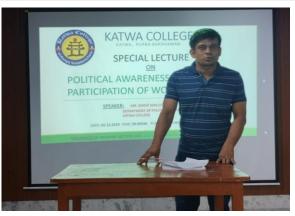

Topic: HER VOICE: HER VOTE: ELECTROL LITERACY OF WOMEN Organised by: IQAC & Gender Sensitization Committee, Katwa College Date: 13.08.2019 Time: 8AM Venue: Room No. 107 Speaker: SAIKAT MALLICK (SACT, Dept. of Political Science, Katwa College) No. of Participants: 72

A one day special lecture was organized by the Morning section, IQAC and Gender Sensitization Committee on dated 13/08/2019. Mr. Saikat Mallick was the resource person of the lecture. As many as 72 student's attendant the lecture. Entitled "An interactive lecture session on HER VOICE: HER VOTE: ELECTROL LITERACY OF WOMEN. The seminar ended with applause. It was a grand success.