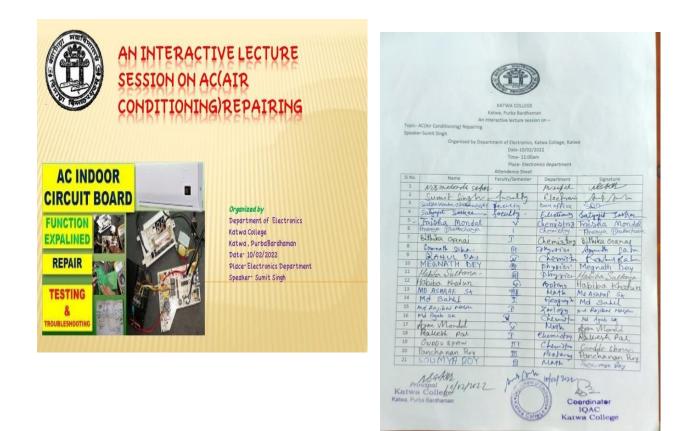

078393 ॥विद्ययाविन्दतेऽमृतम्॥

Date:10.02.2022 Time: 11AM Venue: Electronics Department Speaker: Mr. Sumit Singh (SACT, Department of Electronics ) No. of Participants: 21



Signature of the IQAC Coordinator Coordinator IQAC Katwa College

Signature of the Principal

NSCHART

Principal Katwa College



(Affiliated to the University of Burdwan)

#### Principal's Office,

P.O.:Katwa,Dist.:PurbaBardhaman,WestBengal,PIN:713130,India.

### Mobile: +918101078393

### <mark>॥</mark>विद्ययाविन्दतेऽमृतम्॥



Signature of the IQAC Coordinator Coordinator IQAC Katwa College

Signature of the Principal

NSSHOR

Principal Katwa College



(Affiliatedto theUniversityofBurdwan) Principal's Office, P.O.:Katwa,Dist.:PurbaBardhaman,WestBengal,PIN:713130,India. Mobile: +918101078393 ॥विद्ययाविन्दतेऽमृतम्॥



**Topic:** Awareness Program on Grievance Redressal Mechanism **Organized by:** IQAC & Grievance Redressal Cell Katwa College

Signature of the IQAC Coordinator

Signature of the Principal

NSCHARE

Principal Katwa College

Coordinator IQAC Katwa College



(Affiliatedto theUniversityofBurdwan) Principal's Office, P.O.:Katwa,Dist.:PurbaBardhaman,WestBengal,PIN:713130,India. Mobile: +918101078393 ॥विद्ययाविन्दतेऽमृतम्॥

Date: 01.03.2022 Time: 11 AM

Venue: College Auditorium

Speaker: Utpal Das (Co-Ordinator, IQAC, Katwa College)

Mita Roy Brahmachari (SACT, Department of Geography, Katwa College)

No. of Participants: 25

NOTICE All students of Katwa college and faculties concerned are hereby informed to be present in the Auditorium Hall , Katwa College on 1.3.2022 at 11 AM for a special