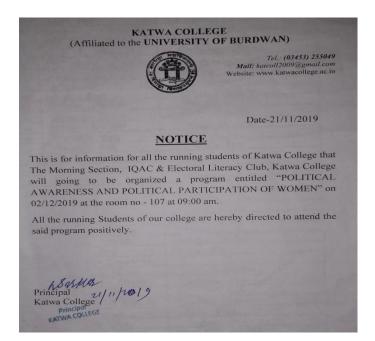

Topic: HER VOICE: HER VOTE: ELECTROL LITERACY OF WOMEN Organised by: IQAC & Gender Sensitization Committee, Katwa College Date: 13.08.2019 Time: 8AM Venue: Room No. 107 Speaker: SAIKAT MALLICK (SACT, Dept. of Political Science, Katwa College) No. of Participants: 72

A one day special lecture was organized by the Morning section, IQAC and Gender Sensitization Committee on dated 13/08/2019. Mr. Saikat Mallick was the resource person of the lecture. As many as 72 student's attendant the lecture. Entitled "An interactive lecture session on HER VOICE: HER VOTE: ELECTROL LITERACY OF WOMEN. The seminar ended with applause. It was a grand success.

OBJECT OF THE ACTIVITES: To give women proper understanding about elections and voting.

OUTCOME: 1. Students are concern about voting system.

- 2. Give a statistical data illustrating voter turnout among women compared to men.
- 3. Emphasis on women literacy.
- 4. Empowerment of women in political participation and decision making processes.