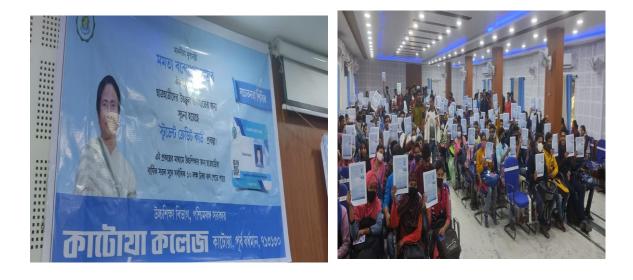

Topic: HER VOICE: HER VOTE: ELECTROL LITERACY OF WOMEN Organised by: IQAC & Gender Sensitization Committee, Katwa College Date: 13.08.2019 Time: 8AM Venue: Room No. 107 Speaker: SAIKAT MALLICK (SACT, Dept. of Political Science, Katwa College) No. of Participants: 72

A one day special lecture was organized by the Morning section, IQAC and Gender Sensitization Committee on dated 13/08/2019. Mr. Saikat Mallick was the resource person of the lecture. As many as 72 student's attendant the lecture. Entitled "An interactive lecture session on HER VOICE: HER VOTE: ELECTROL LITERACY OF WOMEN. The seminar ended with applause. It was a grand success.

OBJECT OF THE ACTIVITES: To give women proper understanding about elections and voting.

OUTCOME: 1. Students are concern about voting system.

- 2. Give a statistical data illustrating voter turnout among women compared to men.
- 3. Emphasis on women literacy.
- 4. Empowerment of women in political participation and decision making processes.