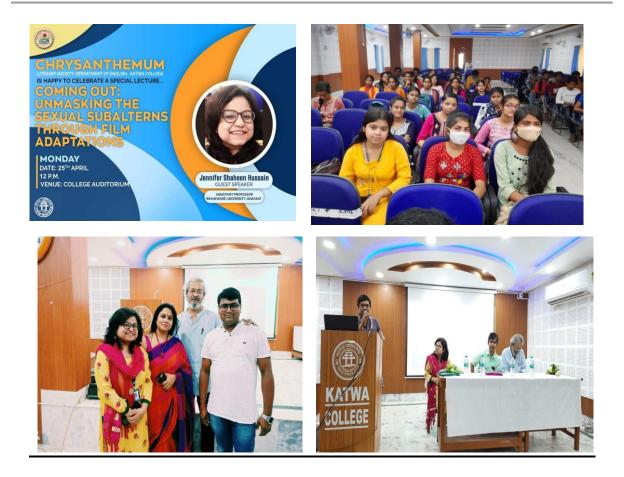

ShabanaAzmi and NanditaDas. It is the first instalment of Mehta's Elementstrilogy; it is succeeded by *Earth* (1998) and *Water* (2005). The film is loosely based on IsmatChughtai's 1942 story, "Lihaaf" ("The Quilt"). Fire is one of the first mainstream Bollywood films to explicitly show homosexual relations, and the first to feature a lesbian relationship. The relationship also juts into the institution of family as the relationship in question is between two sister-in laws of the same household.

Signature of the IQAC Coordinator Coordinator IQAC Katwa College

Signature of the Principal

NSCHMRA.

Principal Katwa College



(Affiliatedto theUniversityofBurdwan) Principal's Office, P.O.:Katwa,Dist.:PurbaBardhaman,WestBengal,PIN:713130,India. Mobile: +918101078393 ॥विद्ययाविन्दतेऽमृतम्॥



Signature of the IQAC Coordinator Coordinator IQAC Katwa College

Signature of the Principal

NSSHOR

Principal Katwa College



(Affiliatedto theUniversityofBurdwan)

### Principal's Office,

P.O.:Katwa,Dist.:PurbaBardhaman,WestBengal,PIN:713130,India.

### Mobile: +918101078393

<mark>॥</mark>विद्ययाविन्दतेऽमृतम्<mark>॥</mark>

|                   | DEPARTMENT OF ENGLIS                |                              |
|-------------------|-------------------------------------|------------------------------|
| "COMING OUT: UN   | MASKING THE SUBALTE<br>ADAPTATIONS" | RN THROUGH FILM              |
|                   | SPECIAL LECTURE                     | (1948) · ·                   |
|                   | DATE: 25.4.22                       | E RI                         |
| a state t