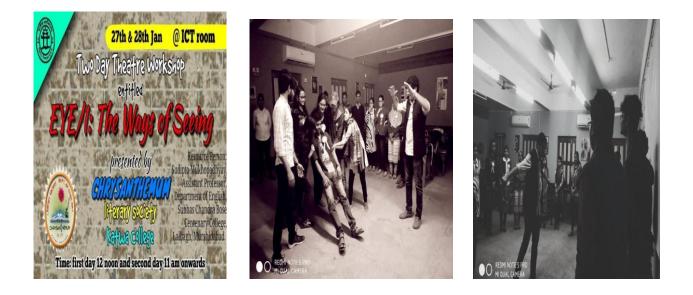

shop titled "I/Eye: The Ways of Seeing" was organized by Chrysanthemum, Literary Society, Department of English, Katwa College. The resource person was Prof Sudipto Mukhopadhyay, Assistant Professor, Department of English, Netaji Subhas Chandra Bose College, Lalbagh, Murshidabad. The participants were students from the running semesters of the English Department. He sensitized the participants on mutual trust dynamics through an activity called "free fall" to loosen the inhibitions of their psycho-social zones. The participants further engaged in critical activities to learn the intricacies of performance and finally on the second day they were divided into groups and they created their own ideas of scenes.

Certificates of participation and appreciation were awarded to the participants.



Signature of the IQAC Coordinator Coordinator IQAC Katwa College

NSCHARK Signature of the Principal



(Affiliatedto theUniversityofBurdwan)

Principal's Office,

P.O.:Katwa,Dist.:PurbaBardhaman,WestBengal,PIN:713130,India.

Mobile: +918101078393

<mark>॥</mark>विद्यया विन्दतेऽमृतम्॥



DEPARTMENT OF ENGLISH TWO DAY THEATRE WORKSHOP TITLED "VEYE: THE WAYS OF SEEING"

27<sup>TH</sup> AND 28<sup>TH</sup> JANUARY 2020

| ARICH            | SEMESTER             | SIGNATURE                           |
|------------------|----------------------|-------------------------------------|
| ARICH DE Y       | AH/180299            | Amka Dey                            |
|                  |                      |                                     |
|                  |                      | Manis