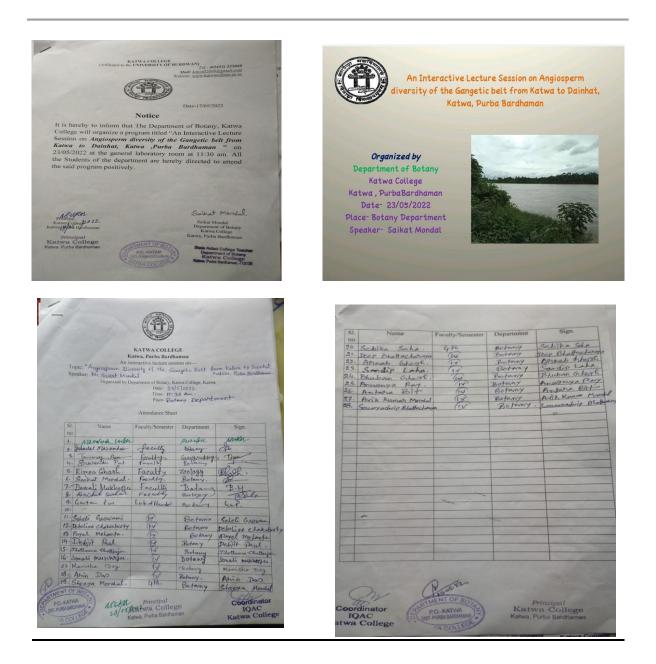

Topic: Plant growth promoting and antagonistic activity of rhizospheric bacteria Organised by: Department of Botany, Katwa College Date: 25.08.2019 Time: 12 Noon Venue: Botany Department Speaker: Subhasis Mandal No. of Participants: 19

An Interactive Lecture Session on Plant growth promoting and antagonistic activity of rhizospheric bacteria

> Organized by Department of Botany Katwa College Katwa , PurbaBardhaman Date: 25/08/2019

Signature of the IQAC Coordinator Coordinator IQAC Katwa College