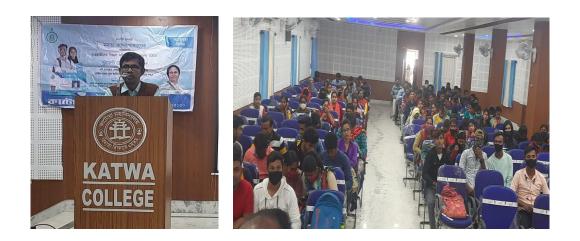

Topic: HER VOICE: HER VOTE: ELECTROL LITERACY OF WOMEN Organised by: IQAC & Gender Sensitization Committee, Katwa College Date: 13.08.2019 Time: 8AM Venue: Room No. 107 Speaker: SAIKAT MALLICK (SACT, Dept. of Political Science, Katwa College) No. of Participants: 72

A one day special lecture was organized by the Morning section, IQAC and Gender Sensitization Committee on dated 13/08/2019. Mr. Saikat Mallick was the resource person of the lecture. As many as 72 student's attendant the lecture. Entitled "An interactive lecture session on HER VOICE: HER VOTE: ELECTROL LITERACY OF WOMEN. The seminar ended with applause. It was a grand success.