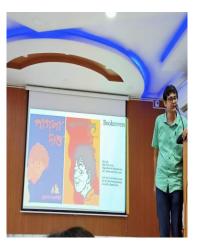

Topic: HER VOICE: HER VOTE: ELECTROL LITERACY OF WOMEN Organised by: IQAC & Gender Sensitization Committee, Katwa College Date: 13.08.2019 Time: 8AM Venue: Room No. 107 Speaker: SAIKAT MALLICK (SACT, Dept. of Political Science, Katwa College) No. of Participants: 72

A one day special lecture was organized by the Morning section, IQAC and Gender Sensitization Committee on dated 13/08/2019. Mr. Saikat Mallick was the resource person of the lecture. As many as 72 student's attendant the lecture. Entitled "An interactive lecture session on HER VOICE: HER VOTE: ELECTROL LITERACY OF WOMEN. The seminar ended with applause. It was a grand success.