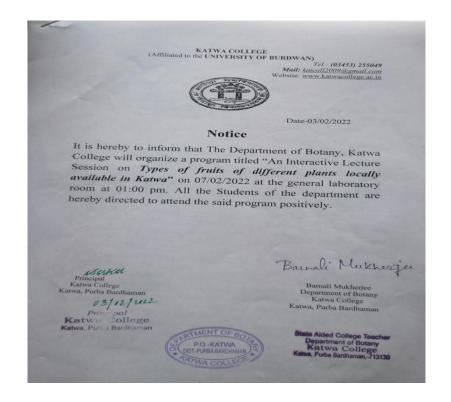

Topic: Plant growth promoting and antagonistic activity of rhizospheric bacteria Organised by: Department of Botany, Katwa College Date: 25.08.2019 Time: 12 Noon Venue: Botany Department Speaker: Subhasis Mandal No. of Participants: 19