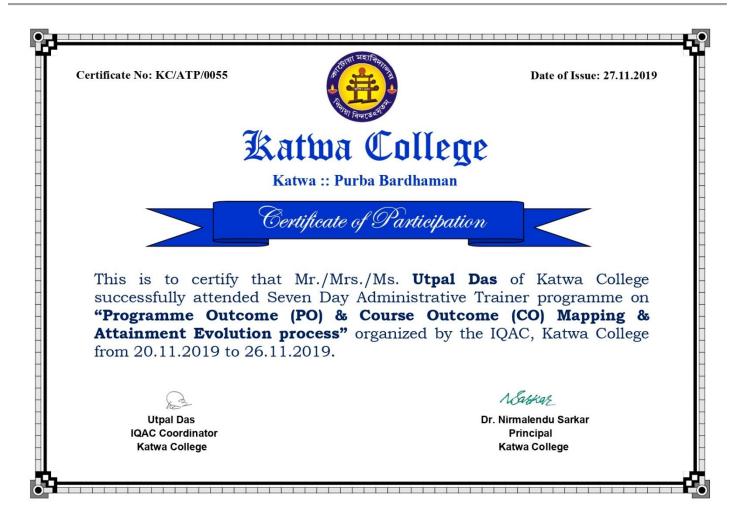

NSCHARK

Signature of the Principal

(Affiliatedto theUniversityofBurdwan) Principal's Office, P.O.:Katwa,Dist.:PurbaBardhaman,WestBengal,PIN:713130,India. Mobile: +918101078393 ॥विद्यया विन्दतेऽमृतम्॥

Administrative Trainer Programme on Programme Outcome (PO) & Course Outcome (CO) Mapping and Attainment Evolution Process

> Organised by: IQAC Katwa College Date: 20.11.2019-26.11.2019 Time: 12Noon Venue: College Auditorium

Signature of the IQAC Coordinator Coordinator IQAC Katwa College

NSSMER

Signature of the Principal

(Affiliatedto theUniversityofBurdwan) Principal's Office, P.O.:Katwa,Dist.:PurbaBardhaman,WestBengal,PIN:713130,India. Mobile: +918101078393 ॥विद्यया विन्दतेऽमृतम्॥

Name of Pogramme: Administrative Trainer Programme on ProgrammeOutcome (PO) & Course Outcome (CO) Mapping and Attainment Evolution Process.
Topic: Outcome in Higher Education
Organised by: IQAC Katwa College
Date: 20.11.2019
Time: 12Noon
Venue: College Auditorium
Speaker: Dr. Khagendra Nath Chatterjee, Associate Professor & HOD, Department of Education
University of Burdwan
No. of Participants: 89