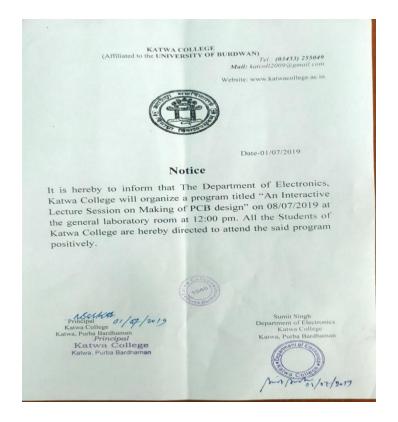

#### An interactive lecture session

Topic: Making of PCB Design Organised by: Department of Electronics, Katwa College Date: 08.07.2019 Time: 12Noon Venue: Electronics Department Speaker: Mr. Sumit Singh (SACT, Department of Electronics ) No. of Participants: 21