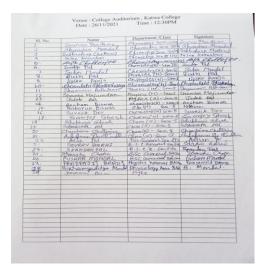

Topic: HER VOICE: HER VOTE: ELECTROL LITERACY OF WOMEN Organised by: IQAC & Gender Sensitization Committee, Katwa College Date: 13.08.2019 Time: 8AM Venue: Room No. 107 Speaker: SAIKAT MALLICK (SACT, Dept. of Political Science, Katwa College) No. of Participants: 72

A one day special lecture was organized by the Morning section, IQAC and Gender Sensitization Committee on dated 13/08/2019. Mr. Saikat Mallick was the resource person of the lecture. As many as 72 student's attendant the lecture. Entitled "An interactive lecture session on HER VOICE: HER VOTE: ELECTROL LITERACY OF WOMEN. The seminar ended with applause. It was a grand success.