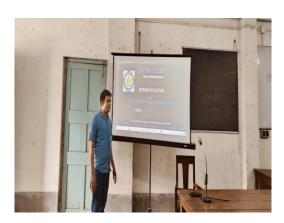

Topic: HER VOICE: HER VOTE: ELECTROL LITERACY OF WOMEN Organised by: IQAC & Gender Sensitization Committee, Katwa College Date: 13.08.2019 Time: 8AM Venue: Room No. 107 Speaker: SAIKAT MALLICK (SACT, Dept. of Political Science, Katwa College) No. of Participants: 72

A one day special lecture was organized by the Morning section, IQAC and Gender Sensitization Committee on dated 13/08/2019. Mr. Saikat Mallick was the resource person of the lecture. As many as 72 student's attendant the lecture. Entitled "An interactive lecture session on HER VOICE: HER VOTE: ELECTROL LITERACY OF WOMEN. The seminar ended with applause. It was a grand success.