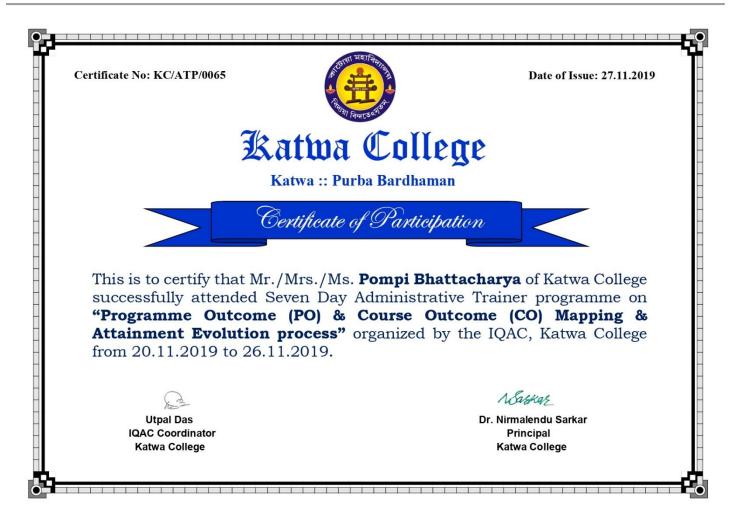

NSCHARK

Signature of the Principal

(Affiliatedto theUniversityofBurdwan) Principal's Office, P.O.:Katwa,Dist.:PurbaBardhaman,WestBengal,PIN:713130,India. Mobile: +918101078393 ॥विद्यया विन्दतेऽमृतम्॥

Administrative Trainer Programme on Programme Outcome (PO) & Course Outcome (CO) Mapping and Attainment Evolution Process

> Organised by: IQAC Katwa College Date: 20.11.2019-26.11.2019 Time: 12Noon Venue: College Auditorium

Signature of the IQAC Coordinator Coordinator IQAC Katwa College

NSSMER

Signature of the Principal

(Affiliatedto theUniversityofBurdwan) Principal's Office, P.O.:Katwa,Dist.:PurbaBardhaman,WestBengal,PIN:713130,India. Mobile: +918101078393 ॥विद्यया विन्दतेऽमृतम्॥

Name of Pogramme: Administrative Trainer Programme on ProgrammeOutcome (PO) & Course Outcome (CO) Mapping and Attainment Evolution Process.
Topic: Outcome in Higher Education
Organised by: IQAC Katwa College
Date: 20.11.2019
Time: 12Noon
Venue: College Auditorium
Speaker: Dr. Khagendra Nath Chatterjee, Associate Professor & HOD, Department of Education
University of Burdwan
No. of Participants: 89