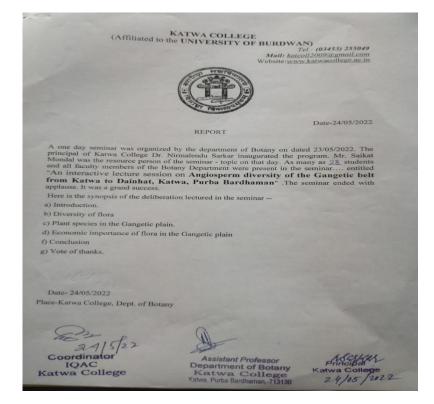

Topic: Plant growth promoting and antagonistic activity of rhizospheric bacteria Organised by: Department of Botany, Katwa College Date: 25.08.2019 Time: 12 Noon Venue: Botany Department Speaker: Subhasis Mandal No. of Participants: 19

An Interactive Lecture Session on Plant growth promoting and antagonistic activity of rhizospheric bacteria

> Organized by Department of Botany Katwa College Katwa , PurbaBardhaman Date: 25/08/2019

Signature of the IQAC Coordinator Coordinator IQAC Katwa College