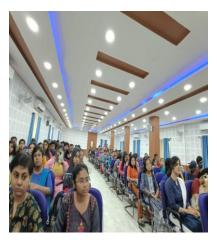

A one day special lecture was organized by the Morning section, IQAC and Gender Sensitization Committee on dated 13/08/2019. Mr. Saikat Mallick was the resource person of the lecture. As many as 72 student's attendant the lecture. Entitled "An interactive lecture session on HER VOICE: HER VOTE: ELECTROL LITERACY OF WOMEN. The seminar ended with applause. It was a grand success.