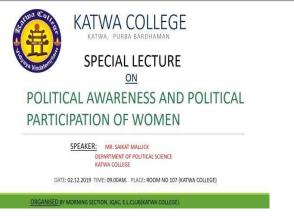

Topic: HER VOICE: HER VOTE: ELECTROL LITERACY OF WOMEN Organised by: IQAC & Gender Sensitization Committee, Katwa College Date: 13.08.2019 Time: 8AM Venue: Room No. 107 Speaker: SAIKAT MALLICK (SACT, Dept. of Political Science, Katwa College) No. of Participants: 72

A one day special lecture was organized by the Morning section, IQAC and Gender Sensitization Committee on dated 13/08/2019. Mr. Saikat Mallick was the resource person of the lecture. As many as 72 student's attendant the lecture. Entitled "An interactive lecture session on HER VOICE: HER VOTE: ELECTROL LITERACY OF WOMEN. The seminar ended with applause. It was a grand success.

OBJECT OF THE ACTIVITES: To give women proper understanding about elections and voting.

OUTCOME: 1. Students are concern about voting system.

- 2. Give a statistical data illustrating voter turnout among women compared to men.
- 3. Emphasis on women literacy.
- 4. Empowerment of women in political participation and decision making processes.