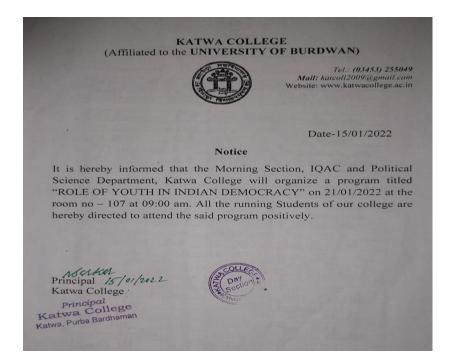

A one day special lecture was organized by the Morning section, IQAC and Gender Sensitization Committee on dated 13/08/2019. Mr. Saikat Mallick was the resource person of the lecture. As many as 72 student's attendant the lecture. Entitled "An interactive lecture session on HER VOICE: HER VOTE: ELECTROL LITERACY OF WOMEN. The seminar ended with applause. It was a grand success.