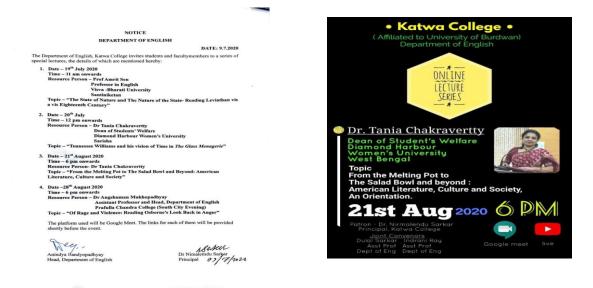

g. Almost 500 students, teachers and others participated in this International Seminar and were benefited by being introduced to the unfamiliar world of online learning and addressed their concerns and questions.

Signature of the IQAC Coordinator Coordinator IQAC Katwa College

NSCHARK

Signature of the Principal



(Affiliatedto theUniversityofBurdwan) Principal's Office, P.O.:Katwa,Dist.:PurbaBardhaman,WestBengal,PIN:713130,India. Mobile: +918101078393 ॥विद्यया विन्दतेऽमृतम्॥

#### Webinar:

**Topic:** From the Melting Pot to the Salad Bowl and Beyond": American Literature, Culture and Society, an Orientation

**Organised by**: Department of English, Katwa College **Date:** 21.08.2020

Time: 6 pm onwards

#### Venue: online

https://www.youtube.com/live/ZlTYxOgHIVY?si=3lIjW4XvxlTY-9LA



#### **Report:**

The third lecture in the Special Lecture Series was titled **"From the Melting Pot to the Salad Bowl** and Beyond": American Literature, Culture and Society, an Orientation". The resource person was

Signature of the IQAC Coordinator



NSCHARK

Signature of the Principal



### **KATWACOLLEGE** (Affiliatedto theUniversityofBurdwan)

(Affiliated to the University of Burdwan) **Principal's Office, P.O.:Katwa,Dist.:PurbaBardhaman,WestBengal,PIN:713130,India. Mobile: +918101078393 ||विद्यया विन्दतेऽमृतम्||** 

Dr. Tania Chakravertty who gladly consented to speak again for us. The lecture held on 21<sup>st</sup> August
2020 from 6 pm onwards. The platform used was Google Meet and was streamed live on YouTube.

Signature of the IQAC Coordinator Coordinator IQAC Katwa College