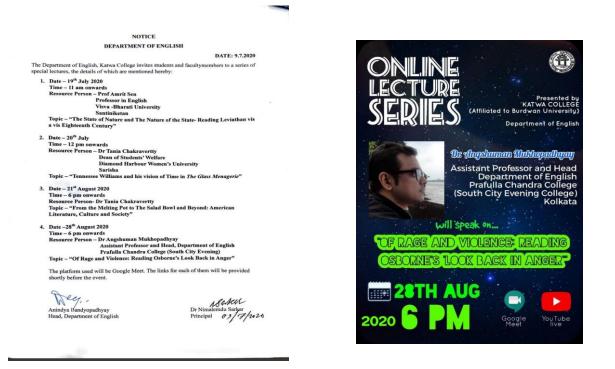

was streamed live on YouTube.

The YouTube link where the recorded event can be accessed: https://www.youtube.com/live/dr0bSiZ7dwI?si=fQbFtbg6A585soE2

Signature of the IQAC Coordinator Coordinator IOAC Katwa College

NSCHARD.

Signature of the Principal



(Affiliatedto theUniversityofBurdwan) Principal's Office, P.O.:Katwa,Dist.:PurbaBardhaman,WestBengal,PIN:713130,India. Mobile: +918101078393 ॥विद्यया विन्दतेऽमृतम्॥

Topic: Of Rage and Violence: Reading Osborne's Look Back in Anger"

Organised by: Department of English, Katwa College

Date: 28.08.2020

Time: 6 pm onwards

Speaker: Dr. Angshuman Mukhopadhyay, Associate Professor.

and Head, Department of English, Prafulla Chandra College (South City Evening).

Venue: online https://www.youtube.com/live/TYgceWMPq6g?si=6-\_lgwbPjcwx9yE9



Signature of the IQAC Coordinator

IOAC

Katwa College

NSCHARK

**Signature of the Principal** 



(Affiliatedto theUniversityofBurdwan) Principal's Office, P.O.:Katwa,Dist.:PurbaBardhaman,WestBengal,PIN:713130,India. Mobile: +918101078393 ॥विद्यया विन्दतेऽमृतम्॥

#### **Report:**

The fourth lecture in the special lecture series was on "**Of Rage and Violence: Reading Osborne's Look Back in Anger**" for the undergraduate students of the Department of English. The Resource person was Dr. Angshuman Mukhopadhyay, Associate Professor and Head, Department of English, Prafulla Chandra College (South City Evening). The lecture was held on **28<sup>th</sup> August 2020** from **6 pm onwards**. The platform used was Google Meet and was streamed live on YouTube.

Webinar Topic: Mental Health Awa