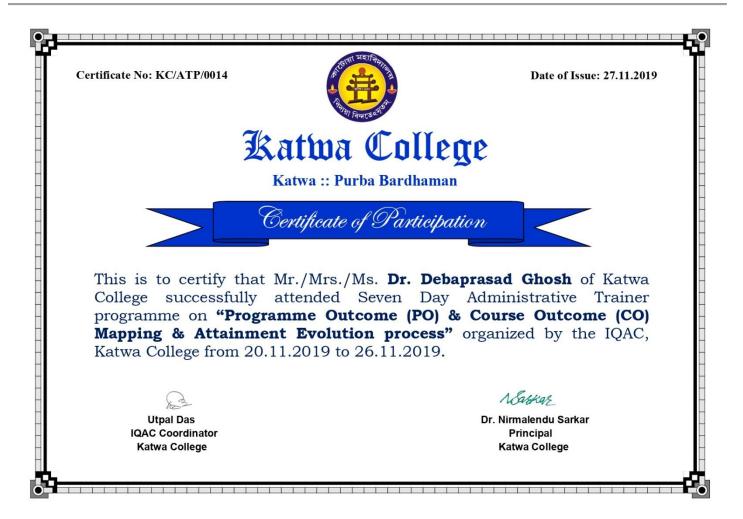

NSCHARK

Signature of the Principal

(Affiliatedto theUniversityofBurdwan) Principal's Office, P.O.:Katwa,Dist.:PurbaBardhaman,WestBengal,PIN:713130,India. Mobile: +918101078393 ॥विद्यया विन्दतेऽमृतम्॥

Administrative Trainer Programme on Programme Outcome (PO) & Course Outcome (CO) Mapping and Attainment Evolution Process

> Organised by: IQAC Katwa College Date: 20.11.2019-26.11.2019 Time: 12Noon Venue: College Auditorium

Signature of the IQAC Coordinator Coordinator IQAC Katwa College

NSSMER

Signature of the Principal

(Affiliatedto theUniversityofBurdwan) Principal's Office, P.O.:Katwa,Dist.:PurbaBardhaman,WestBengal,PIN:713130,India. Mobile: +918101078393 ॥विद्यया विन्दतेऽमृतम्॥

Name of Pogramme: Administrative Trainer Programme on ProgrammeOutcome (PO) & Course Outcome (CO) Mapping and Attainment Evolution Process.
Topic: Outcome in Higher Education
Organised by: IQAC Katwa College
Date: 20.11.2019
Time: 12Noon
Venue: College Auditorium
Speaker: Dr. Khagendra Nath Chatterjee, Associate Professor & HOD, Department of Education
University of Burdwan
No. of Participants: 89