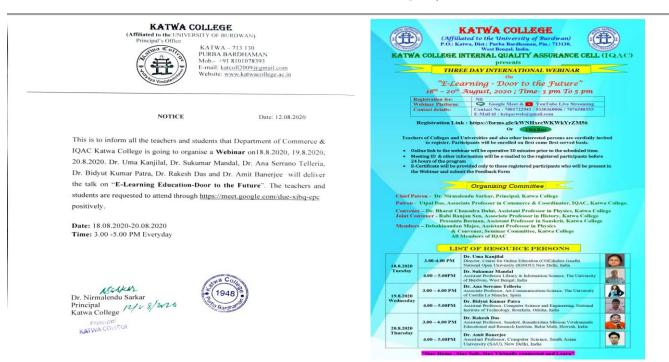

on Science, The University of Castilla La Mancha, Spain;
- **19.08.2020 Dr. Bidyut Kumar Patra,** Assistant Professor, Computer Science and Engineering, National Institute of Technology, Rourkela, Odisha, India
- 20.8.2020 **Dr. Rakesh Das,** Assistant Professor, Sanskrit, Ramakrishna Mission Vivekananda Educational and Research Institute, Belur Math, Howrah, India,
- 20.08.2020 **Dr. Amit Banerjee,** Assistant Professor, Computer Science, South Asian University (SAU), New Delhi, India

No. of Participans: 486

Signature of the IQAC Coordinator Coordinator IQAC Katwa College

NSCHMEN

Signature of the Principal



(Affiliatedto theUniversityofBurdwan)

Principal's Office,

P.O.:Katwa,Dist.:PurbaBardhaman,WestBengal,PIN:713130,India.

Mobile: +918101078393

### **॥**विद्यया विन्दतेऽमृतम्॥



Signature of the IQAC Coordinator Coordinator IQAC Katwa College

NSCHARK

Signature of the Principal



(Affiliatedto theUniversityofBurdwan) Principal's Office, P.O.:Katwa,Dist.:PurbaBardhaman,WestBengal,PIN:713130,India. Mobile: +918101078393 ॥विद्यया विन्दतेऽमृतम्॥

**Report:** The Corona epidemic has disrupted physical classes all over the world. In this context, Katwa College organised this seminar to familiarise students and teachers and all stakeholders with the new process of online teaching-learning. Almost 500 students, teachers and others participated in this International Seminar and were benefited by being introduced to the unfamiliar world of online learning and addressed their concerns and questions.

Signature of the IQAC Coordinator Coordinator IQAC Katwa College

NSCHA